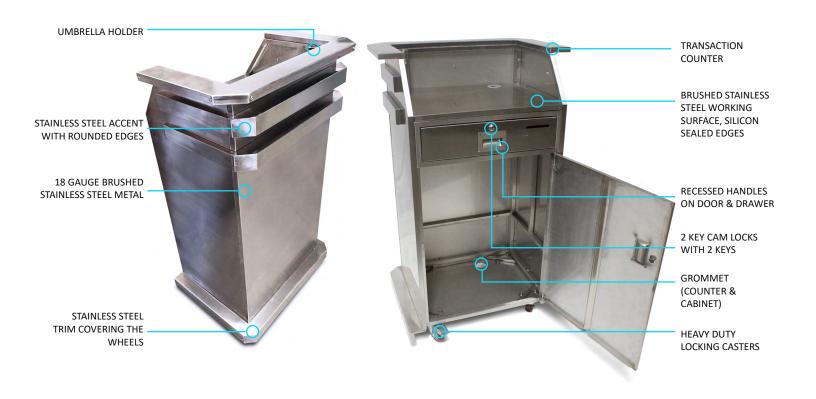

## **Basic Features**

- All stainless steel construction
- 18 gauge brushed stainless steel metal
- Brushed stainless steel working surface, silicon sealed edges
- Grommet for routing electronics
- Stainless steel trim covering the wheels
- Recessed Handles
- Umbrella holder for optional umbrella
- Heavy Duty Locking casters
- 2 Key Cam locks w/ 2 keys per lock
- Replaceable parts
- Pre-assembled
- Manufacturer's Warranty