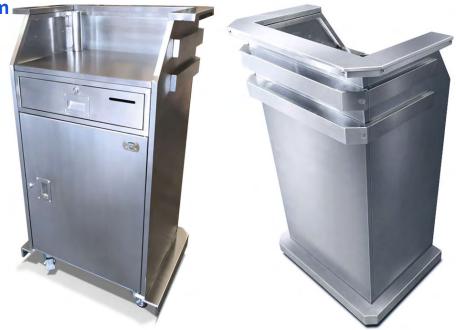

3990 Old Town Avenue Suite A-100, San Diego, CA 92110 877-740-1779 www.thesecuritystation.com

**Stainless Steel Security Podium** 

Stylish Look, Brushed Stainless Steel Construction, Electronics Ready

The new Stainless Podium has fashionable stainless steel accents with rounded edges decorating all three customer facing sides. This gives the podium a sharp look rather than a sharp touch. The transaction counter is built higher to allow more privacy behind the working service.

The structure, exterior, and even the hardware are all stainless steel. So this podium is great for accounts with extreme weather conditions that have to deal with heat, humidity, and/ or coastal air.

## **Basic Features**

- All stainless steel construction
- 18 gauge brushed stainless steel metal
- Brushed stainless steel working surface, silicon sealed edges
- Grommet for routing electronics
- Stainless steel trim covering the wheels
- Recessed Handles
- Umbrella holder for optional umbrella
- Heavy Duty Locking casters
- 2 Key Cam locks w/ 2 keys per lock
- Replaceable parts
- Pre-assembled
- Manufacturer's Warranty

**Dimensions**: 29.5" W x 21.25" D x 49" H

Weight: 120lbs.