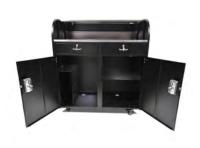

# **Custom Deluxe Security Podium**

Electronics Ready, Modern Appearance, LED Compatible

The flagship of our line is the Portable Professional Security Desk. Its stainless steel accents and curved design (the front panel is convex) give it a modern and professional look that's great for airports, malls, hospitals, business centers or any other upscale location. The portable professional security desk features a stainless steel greeting counter that has the ability to integrate a USB charging station with 4 ports and a slot to accommodate the wiring for PC monitors, iPads, 2-way headsets and other electronics. There is a vented cage inside the security desk for one PC tower, a shelf and plenty of room for storage. The unit comes with a fold-down drawer with interchangeable positions to accommodate a keyboard . Sitting at 51" in height this desk is perfect for greeting people from a sitting or standing position. This security station comes equipped with heavy-duty locking casters and the kick plate conceals the casters from view.

#### **Basic Features**

- Modern, curved appearance with stainless steel accents
- Convex front panel and curved side panels
- Brushed stainless steel greeting counter
- Stainless steel counter with electronics slot
- Recessed stainless steel accent on front panel
- Stainless steel kick plate that conceals casters
- Optional USB charging station with 4 ports
- Vented cage for PC tower
- Fold-down drawer
- Integrated LED option w/ rechargeable sealed battery
- Electronics Ready
- Scratch-resistant textured black finish
- · Corrosion resistant hardware (zinc coated)
- Brushed stainless steel working surface
- Umbrella holder
- 2 locking and 2 non-locking heavy duty casters
- 4 cam locks w/ keys
- Replaceable parts
- Pre-assembled
- Manufacturer's Warranty