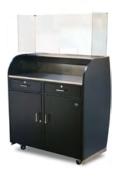

# **Custom Deluxe Security Podium**

Electronics Ready, Modern Appearance, LED Compatible

The flagship of our line is the Portable Professional Security Desk. Its stainless steel accents and curved design (the front panel is convex) give it a modern and professional look that's great for airports, malls, hospitals, business centers or any other upscale location. The portable professional security desk features a stainless steel greeting counter that has the ability to integrate a USB charging station with 4 ports and a slot to accommodate the wiring for PC monitors, iPads, 2-way headsets and other electronics. There is a vented cage inside the security desk for one PC tower, a shelf and plenty of room for storage. The unit comes with a fold-down drawer with interchangeable positions to accommodate a keyboard . Sitting at 51" in height this desk is perfect for greeting people from a sitting or standing position. This security station comes equipped with heavy-duty locking casters and the kick plate conceals the casters from view.

#### **Sneeze Guard**

3 Panel + \$295.00