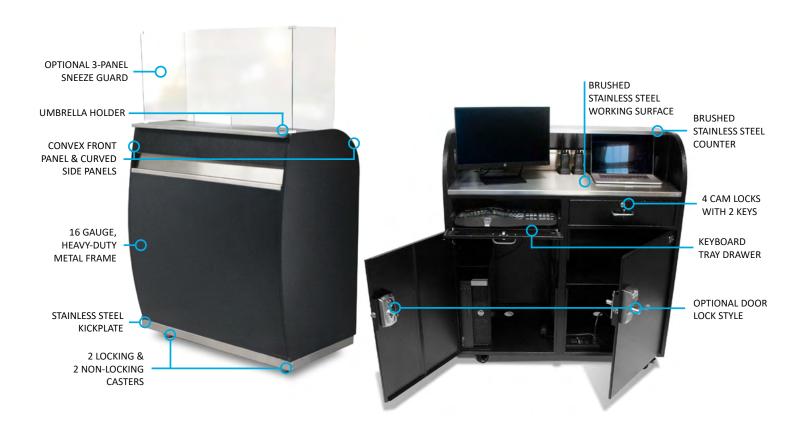

# **Custom Deluxe Security Podium**

Electronics Ready, Modern Appearance, LED Compatible

The flagship of our line is the Portable Professional Security Desk. Its stainless steel accents and curved design (the front panel is convex) give it a modern and professional look that's great for airports, malls, hospitals, business centers or any other upscale location. The portable professional security desk features a stainless steel greeting counter that has the ability to integrate a USB charging station with 4 ports and a slot to accommodate the wiring for PC monitors, iPads, 2-way headsets and other electronics. There is a vented cage inside the security desk for one PC tower, a shelf and plenty of room for storage. The unit comes with a fold-down drawer with interchangeable positions to accommodate a keyboard . Sitting at 51" in height this desk is perfect for greeting people from a sitting or standing position. This security station comes equipped with heavy-duty locking casters and the kick plate conceals the casters from view.

The optional integrated LED kit lights the front panel of the security desk providing enough lighting to attract just the right amount of attention without being overly flashy. It also lights up the security desk's counter area and the storage area below improving visibility for your staff.

#### **Basic Features**

- Modern, curved appearance with stainless steel accents
- Convex front panel and curved side panels
- Brushed stainless steel greeting counter
- Stainless steel counter with electronics slot
- Recessed stainless steel accent on front panel
- Stainless steel kick plate that conceals casters
- Optional USB charging station with 4 ports
- Vented cage for PC tower
- Fold-down drawer
- Integrated LED option w/ rechargeable sealed battery
- Electronics Ready
- Scratch-resistant textured black finish
- · Corrosion resistant hardware (zinc coated)
- Brushed stainless steel working surface
- Umbrella holder
- 2 locking and 2 non-locking heavy duty casters
- 4 cam locks w/ keys
- Replaceable parts
- Pre-assembled
- Manufacturer's Warranty

Dimensions: 47"W x 27"D x 51"H

Weight: 350 lbs.