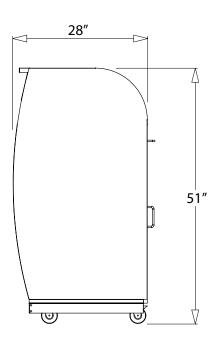

sealed battery
- Electronics Ready
- Scratch-resistant textured black finish
- · Corrosion resistant hardware (zinc coated)
- Brushed stainless steel working surface
- Umbrella holder
- 2 locking and 2 non-locking heavy duty casters
- 4 cam locks w/ keys
- Replaceable parts
- Pre-assembled
- Manufacturer's Warranty

Dimensions: 47"W x 27"D x 51"H

Weight: 350 lbs.

## **Upgrade Options**

## **Door Lock**

Dual Key/ Combination Cam Lock + \$100.00 Schlage Key Pad Lock + \$500.00

#### **Exterior**

LED Kit + \$349.00

#### **Sneeze Guard**

3 Panel + \$295.00

## Miscellaneous

Cash Tray Drawer Insert + \$55.00 Long Shelf + \$65.00 PC Wall + \$80.00

## **Accessories**

USB Charging Station + \$29.99

Podium Cover + \$59.95

Heavy-Duty Podium Cover + \$79.95

Umbrella + \$169.95